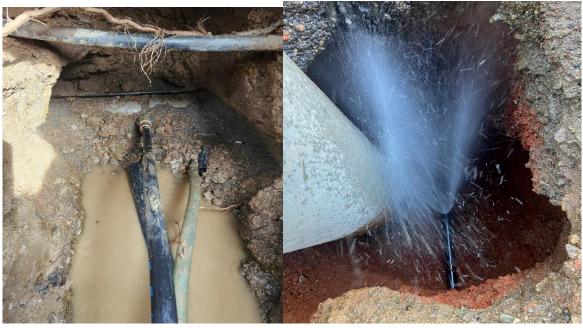

## Water distribution main, service lines and tank sites:

- We had 13 service line & leak repairs, we also replaced a 1" service line running across Keys Blvd.
- Due to PGE planned outages we have been keeping generators on affected lift stations and Tank sites.
- DC crew has had multiple requests for Pressure checks due to the colder temperatures freezing water lines and affecting PRVs.

New 1" Service line

Service line leak on Widgeon Way