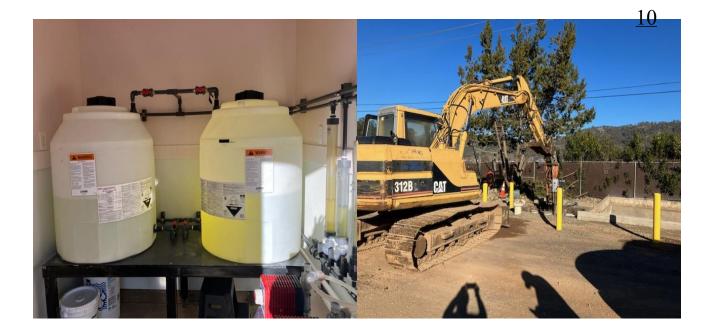

On January 10, 2025, installation of new day tanks was completed (pic. 1). Two 100-gallon day tanks were replaced due to age. Currently the day tanks are working well. On January 16, 2025, Case Construction Company was out at the waste plant digging up the plug valve that has gone bad (pic.2). Due to the nature of the pad that was poured it was necessary for an excavator with a concrete attachment to be used to begin the digging process. The plug valve was assessed (pic.3) and confirmed it was not good. Auma has come back with a report regarding the failsafe unit, and it was determined there is no damage to it. As suspected, the plug valve was the main cause of the failure. The plug valve has been ordered and Auma will be contacting the district regarding the return of the Auma valve. I will continue to report on this matter as when and the process of the installation. Thanks are extended to the board and management for the support.