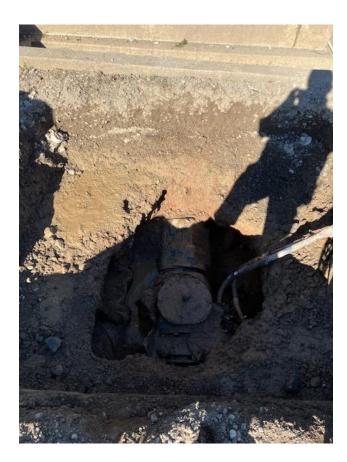

On January 10, 2025, installation of new day tanks was completed (pic. 1). Two 100-gallon day tanks were replaced due to age. Currently the day tanks are working well. On January 16, 2025, Case Construction Company was out at the waste plant digging up the plug valve that has gone bad (pic.2). Due to the nature of the pad that was poured it was necessary for an excavator with a concrete attachment to be used to begin the digging process. The plug valve was assessed (pic.3) and confirmed it was not good. Auma has come back with a report regarding the failsafe unit, and it was determined there is no damage to it. As suspected, the plug valve was the main cause of the failure. The plug valve has been ordered and Auma will be contacting the district regarding the return of the Auma valve. I will continue to report on this matter as when and the process of the installation. Thanks are extended to the board and management for the support.